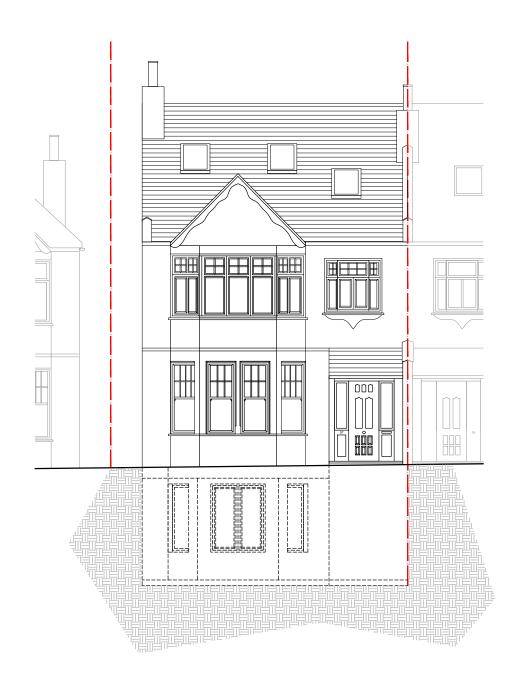

| STATUS:                                                                                                                  | Rev<br>No. | Description              | Project:             | Project description:    | Drawing:                    | Date 17.12.2019       |   |
|--------------------------------------------------------------------------------------------------------------------------|------------|--------------------------|----------------------|-------------------------|-----------------------------|-----------------------|---|
| PLANNING                                                                                                                 | A          | - Scale changed to 1:100 | 57 KENILWORTH AVENUE | New Basement Conversion | PROPOSED FRONT<br>ELEVATION | Sheet size A3         | j |
| ALL DIMENSIONS TO BE CHECKED ON SITE. DO NOT SCALE FROM THIS DRAWING EXCEPT FOR THE PURPOSES OF LOCAL AUTHORITY PLANNING |            |                          |                      |                         |                             | Scale<br>1:100@<br>A3 |   |